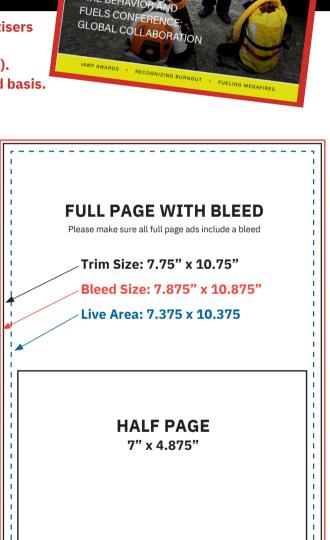

Placements will be confirmed on a first-reserved, first-confirmed basis.

Wildfire publishes 4 issues per year

MARCH | JUNE | SEPTEMBER | DECEMBER

Deadlines are 6 weeks before publication date.

| <b>DIMENSIONS</b> (IN INCHES) | WIDTH  | HEIGHT  |
|-------------------------------|--------|---------|
| TRIM SIZE OF BOOK             | 7.75"  | 10.75"  |
| FULL-PAGE BLEED               | 7.875" | 10.875" |
| 1/2 PAGE HORIZONTAL           | 7"     | 4.875"  |
| CENTERFOLD                    | 15.5"  | 10.75"  |
| (0.125 Bleed)                 |        |         |

No text should appear in the trim or bleed zones. Full-page ads must include a bleed. Please export pdf with a 1/8" bleed area on all sides—outside of the trim size. It is best to keep copy 3/8" from the trim.